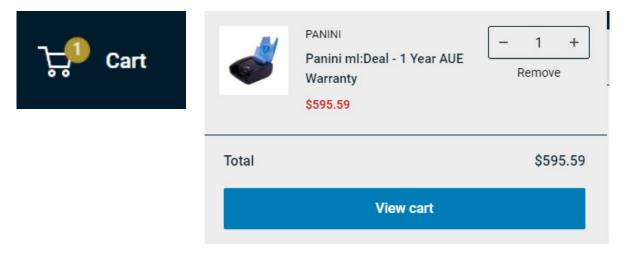

## Checkout

- 1 After selection for scanner has been completed click **View Cart**.
- 2 Click on Mac Scanners.
- **3** Choose Warranty, then click **Add to Cart**.

#### 4 Click Checkout.

#### My cart

| Product             |                              | Quantity | Total    | Total                                                   | \$595.59 |
|---------------------|------------------------------|----------|----------|---------------------------------------------------------|----------|
| PANINI<br>Panini n  | N.Deal - 1 Year AUE Warranty | - 1 +    | \$595.59 | Order instructions                                      | *        |
| \$595.59            |                              | Remove   |          | Checkou                                                 |          |
| 🐌 Estimate shipping | 3                            |          | *        | 100% Secure Payments. To use PayPal or other digital wa |          |