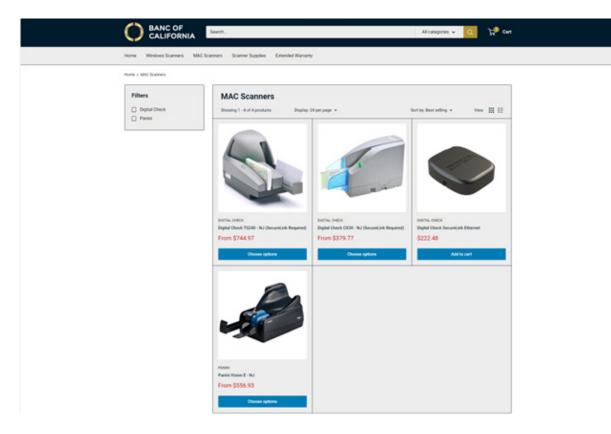

# **Getting Started for Mac Computers**

**1** Visit **bancofcal.superiorpress.com**.

- 2 Click on Mac Scanners.
- 3 Choose Warranty, then click **Add to Cart**.

(Cont'd on next page)

## Checkout

- 1 After selection for scanner has been completed click **View Cart**.
- 2 Click on Mac Scanners.
- **3** Choose Warranty, then click **Add to Cart**.