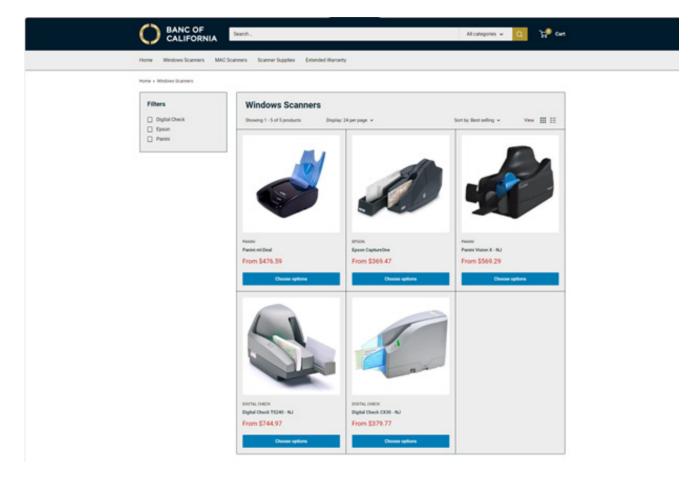

## **Getting Started for Windows Computers**

1 Visit bancofcal.superiorpress.com.

2 Click on Windows Scanners.

# (cont'd) Getting Started for Windows Computers

**3** Locate your desired scanner, then click **Choose Options**.

4 Choose Warranty, then click Add to Cart.

| CALIFORNIA SHARP.                                                                                                                                                                                                                                                                              | All categories 🗸 📿 🥁 Cart                                                                                                                                                                        |
|------------------------------------------------------------------------------------------------------------------------------------------------------------------------------------------------------------------------------------------------------------------------------------------------|--------------------------------------------------------------------------------------------------------------------------------------------------------------------------------------------------|
| Home Windows Scanners MMC Scanners Scanner Supplies Extended Warranty                                                                                                                                                                                                                          |                                                                                                                                                                                                  |
| Here + Madaes Scamers + Paren model                                                                                                                                                                                                                                                            | Panini mi:Deal       But MD UDB 1 NU UB-10*       Warranty       There AUE Warranty       There AUE Warranty       Warranty       Warranty       Price:       \$\$595.59       Quantity:       1 |
| computer via UIB without the hassis of installing drivers and is suitable for small<br>volume method exploral workflows.<br>Depending on your needs or your financial institution requirements, the mit.Deal can<br>frank a fixed message on the front of a check (cantrolige odd separately). |                                                                                                                                                                                                  |