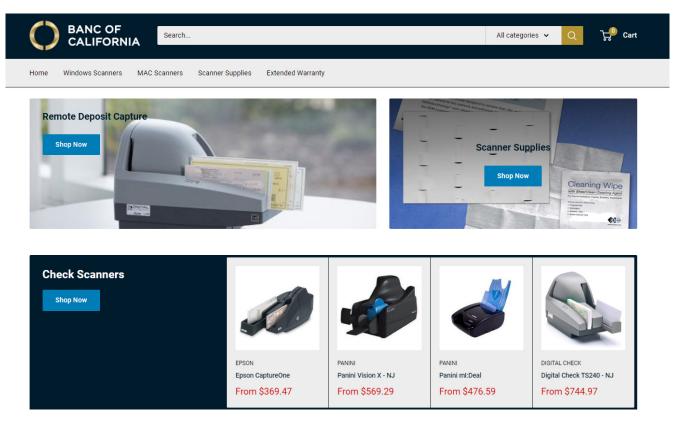

# Superior Press User Guide: Remote Deposit Capture Order Site.

Here is where you will find easy shopping for all of your check scanner needs. If you have questions, please view our FAQs before you get started. Order Support is available 7:30am to 5:30 pm PT at (888) 234-9425 or via email at dc@superiorpress.com.