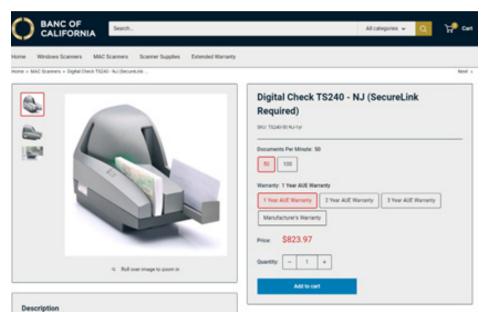

# (cont'd) Getting Started for Windows Computers

**3** Locate your desired scanner, then click **Choose Options**.

4 Choose Warranty, then click Add to Cart.

| CALIFORNIA SHARP.                                                                                                                                                                                                                                                                              | All categories 🗸 📿 🥁 Cart                                                                                                                                                                        |
|------------------------------------------------------------------------------------------------------------------------------------------------------------------------------------------------------------------------------------------------------------------------------------------------|--------------------------------------------------------------------------------------------------------------------------------------------------------------------------------------------------|
| Home Windows Scanners MMC Scanners Scanner Supplies Extended Warranty                                                                                                                                                                                                                          |                                                                                                                                                                                                  |
| Here + Madaes Scamers + Paren model                                                                                                                                                                                                                                                            | Panini mi:Deal       But MD UDB 1 NU UB-10*       Warranty       There AUE Warranty       There AUE Warranty       Warranty       Warranty       Price:       \$\$595.59       Quantity:       1 |
| computer via UIB without the hassis of installing drivers and is suitable for small<br>volume method exploral workflows.<br>Depending on your needs or your financial institution requirements, the mit.Deal can<br>frank a fixed message on the front of a check (cantrolige odd separately). |                                                                                                                                                                                                  |